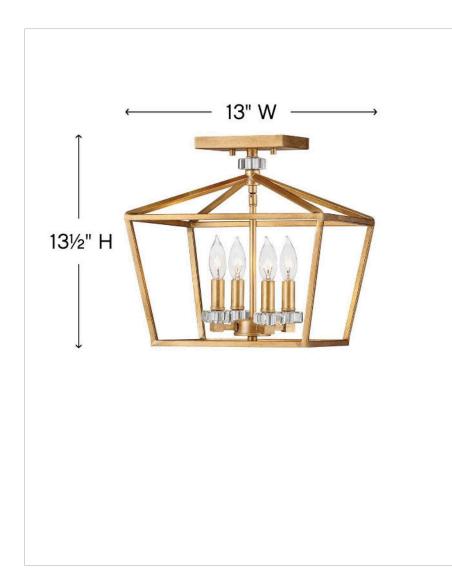

| DETAILS   |                  |
|-----------|------------------|
| FINISH:   | Distressed Brass |
| MATERIAL: | Steel            |
| DIMMABLE: | No               |

| DIMENSIONS |       |
|------------|-------|
| WIDTH:     | 13"   |
| HEIGHT:    | 13.5" |
| WEIGHT:    | 5lb   |