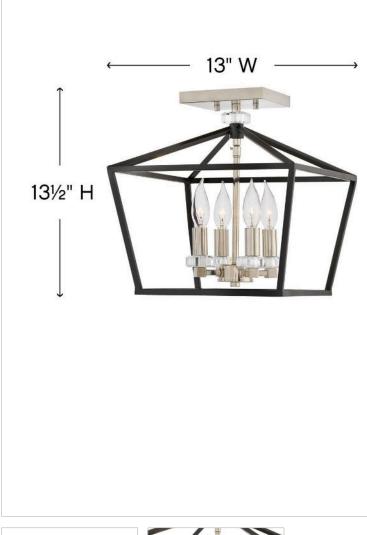

## 3533BK

MEDIUM SEMI-FLUSH MOUNT

For a classic statement-maker, Stinson hits the mark. A robust open and airy cage, designed for maximum impact in a bold Black and Polished Nickel finish, is accompanied by refined sparkling crystal accents to create the perfect mix of traditional appeal and industrial panache.

| DETAILS   |       |
|-----------|-------|
| FINISH:   | Black |
| MATERIAL: | Steel |
| DIMMABLE: | No    |

| DIMENSIONS |       |
|------------|-------|
| WIDTH:     | 13"   |
| HEIGHT:    | 13.5" |
| WEIGHT:    | 5lb   |