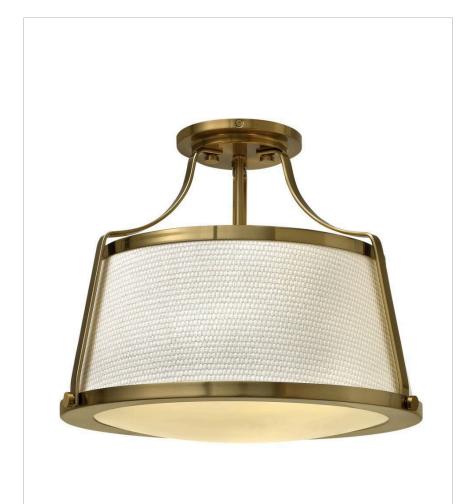

# **CHARLOTTE**

## 3521BC

## SMALL SEMI-FLUSH MOUNT

Charlotte is an updated traditional design featuring a richly textured off-white fabric shade captured by wide solid metal uprights and trim rings. The domed bottom diffuser is captured inside a heavy trim ring and held by cast decorative knobs for a refined vintage touch.

| DETAILS   |                        |
|-----------|------------------------|
| FINISH:   | Brushed Caramel        |
| MATERIAL: | Steel                  |
| GLASS:    | Etched Opal            |
| SHADE:    | Woven Off-White Fabric |
| DIMMABLE: | No                     |