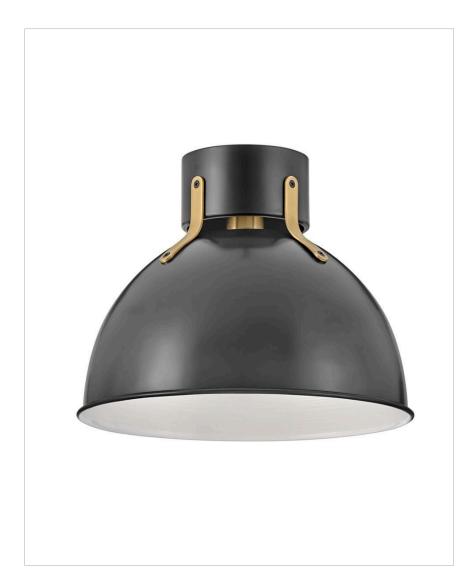

**ARGO** 3481SK

## SMALL FLUSH MOUNT

Argo is brilliantly basic in design but has all the right details to make it shine. The smooth lines of its dome have a vintage, industrial feel, but modern updates make Argo contemporary. Heavy straps and decorative screws secure the dome to the cap in this clean and stylish profile.

| DETAILS   |             |
|-----------|-------------|
| FINISH:   | Satin Black |
| MATERIAL: | Steel       |
| DIMMABLE: | No          |

| DIMENSIONS |       |
|------------|-------|
| WIDTH:     | 13"   |
| HEIGHT:    | 10"   |
| WEIGHT:    | 3.8lb |