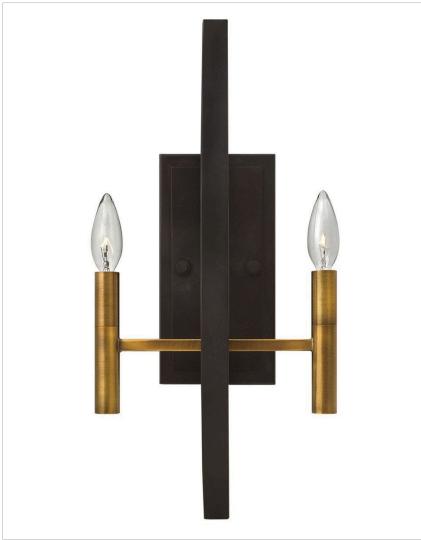

## **EUCLID**

## 3460SB

## TWO LIGHT SCONCE

Euclid is a unique style that defies trends. Blending traditional warmth and contemporary flair, its bold proportions and rich two-tone finish create a stunning silhouette.

| DETAILS   |                |
|-----------|----------------|
| FINISH:   | Spanish Bronze |
| MATERIAL: | Steel          |
| DIMMABLE: | No             |

| DIMENSIONS     |             |
|----------------|-------------|
| WIDTH:         | 9.5"        |
| HEIGHT:        | 20"         |
| WEIGHT:        | 3lb         |
| BACK PLATE:    | 4.5"W X 9"H |
| EXTENSION:     | 5.5"        |
| TOP TO OUTLET: | 10"         |

| LIGHT SOURCE  |                               |
|---------------|-------------------------------|
| LIGHT SOURCE: | Socketed                      |
| WATTAGE:      | 2-5w Cand. LED, 60w<br>Equiv. |
| VOLTAGE:      | 120v                          |