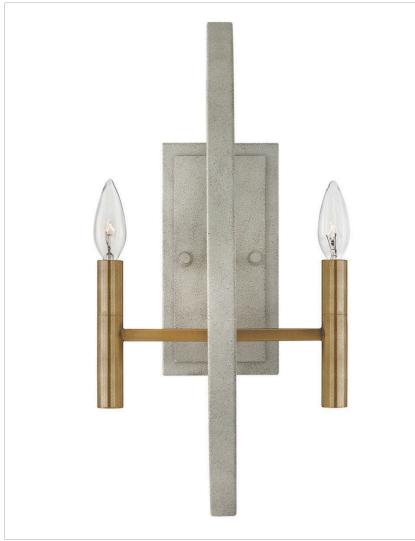

## **EUCLID**

## 3460CG

## TWO LIGHT SCONCE

Euclid is a unique style that defies trends. Blending traditional warmth and contemporary flair, its bold proportions and rich two-tone finish create a stunning silhouette.

| DETAILS   |             |
|-----------|-------------|
| FINISH:   | Cement Gray |
| MATERIAL: | Steel       |
| DIMMABLE: | No          |

| DIMENSIONS     |             |
|----------------|-------------|
| WIDTH:         | 9.5"        |
| HEIGHT:        | 20"         |
| WEIGHT:        | 3lb         |
| BACK PLATE:    | 4.5"W X 9"H |
| EXTENSION:     | 5.5"        |
| TOP TO OUTLET: | 10"         |

| LIGHT SOURCE  |                               |
|---------------|-------------------------------|
| LIGHT SOURCE: | Socketed                      |
| WATTAGE:      | 2-5w Cand. LED, 60w<br>Equiv. |
| VOLTAGE:      | 120v                          |