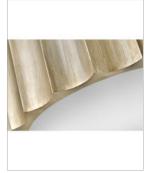

## LARGE FLUSH MOUNT

Gia is a vintage-inspired showstopper. Dramatic, handmade scalloped edges adorn the outer rim of each fixture to evoke old-world glamour while handpainted Brushed Graphite and Champagne Gold finishes complete the look. The upscale design casts light through etched glass for a soft, warm glow.