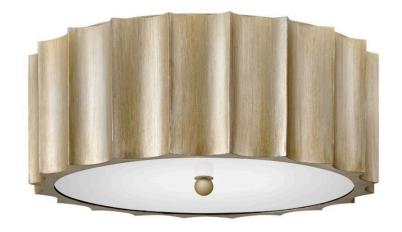

## LARGE FLUSH MOUNT

Gia is a vintage-inspired showstopper. Dramatic, handmade scalloped edges adorn the outer rim of each fixture to evoke old-world glamour while handpainted Brushed Graphite and Champagne Gold finishes complete the look. The upscale design casts light through etched glass for a soft, warm glow.

| DETAILS   |                |
|-----------|----------------|
| FINISH:   | Champagne Gold |
| MATERIAL: | Steel          |
| GLASS:    | Etched         |
| DIMMABLE: | No             |

| DIMENSIONS |        |
|------------|--------|
| WIDTH:     | 24"    |
| HEIGHT:    | 9"     |
| WEIGHT:    | 24.2lb |