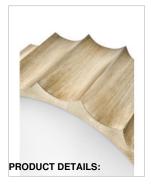

## LARGE FLUSH MOUNT

Gia is a vintage-inspired showstopper. Dramatic, handmade scalloped edges adorn the outer rim of each fixture to evoke old-world glamour while handpainted Brushed Graphite and Champagne Gold finishes complete the look. The upscale design casts light through etched glass for a soft, warm glow.