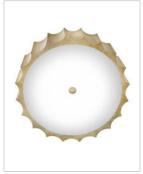

## LARGE FLUSH MOUNT

Gia is a vintage-inspired showstopper. Dramatic, handmade scalloped edges adorn the outer rim of each fixture to evoke old-world glamour while handpainted Brushed Graphite and Champagne Gold finishes complete the look. The upscale design casts light through etched glass for a soft, warm glow.