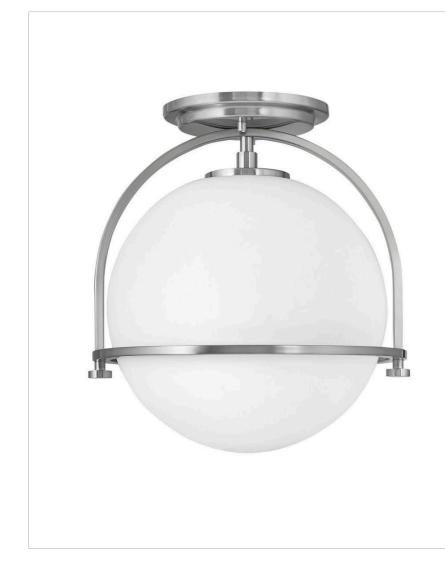

## 3403BN

SMALL SEMI-FLUSH MOUNT

Chic and elegant, the Somerset collection exudes a quiet and precise sophistication. Subtly fusing modernity with vintage appeal, its etched opal glass deftly floats inside a streamlined metal yoke and ring while understated turned metal knobs add an authentic edge.

| DETAILS   |                |
|-----------|----------------|
| FINISH:   | Brushed Nickel |
| MATERIAL: | Steel          |
| GLASS:    | Etched Opal    |
| DIMMABLE: | No             |