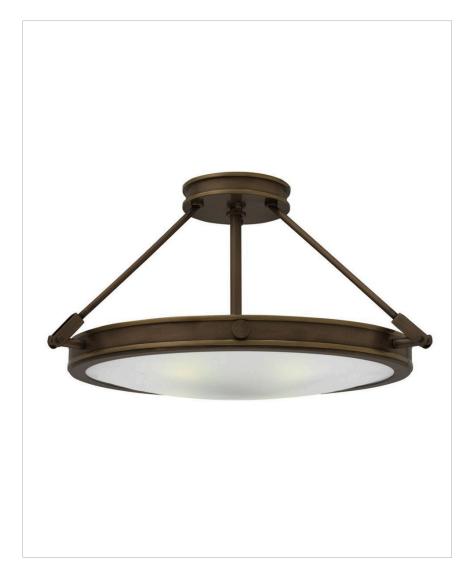

## **COLLIER**

## 3382LZ

## MEDIUM SEMI-FLUSH MOUNT

Collier's mid-century silhouette incorporates the best in retro simplicity. Cast knobs, hinges and stems in a Light Oiled Bronze finish convey sleek elegance for a look that is at once modern and timeless.