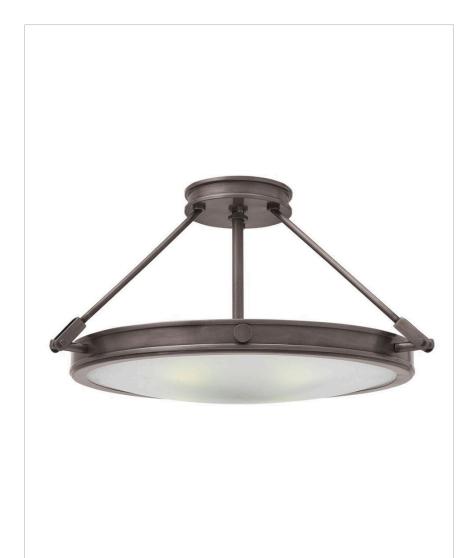

## COLLIER

## 3382AN

MEDIUM SEMI-FLUSH MOUNT

Collier's mid-century silhouette incorporates the best in retro simplicity. Cast knobs, hinges and stems in an Antique Nickel finish convey sleek elegance for a look that is at once modern and timeless.

| DETAILS   |                |
|-----------|----------------|
| FINISH:   | Antique Nickel |
| MATERIAL: | Steel          |
| GLASS:    | Etched         |
| DIMMABLE: | No             |

| DIMENSIONS |       |
|------------|-------|
| WIDTH:     | 22"   |
| HEIGHT:    | 11.5" |
| WEIGHT:    | 7.7lb |