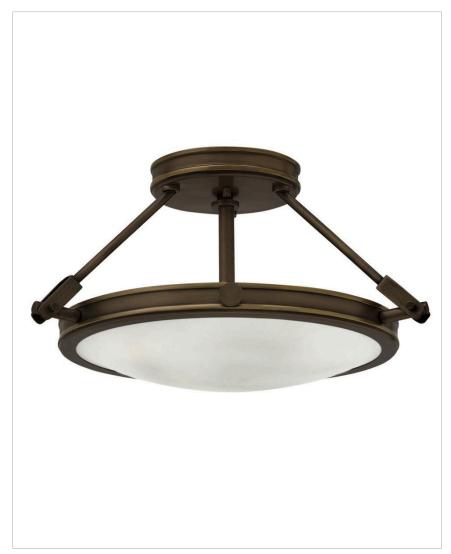

## SMALL SEMI-FLUSH MOUNT

Collier's mid-century silhouette incorporates the best in retro simplicity. Cast knobs, hinges and stems in a Light Oiled Bronze finish convey sleek elegance for a look that is at once modern and timeless.

| DETAILS   |                    |
|-----------|--------------------|
| FINISH:   | Light Oiled Bronze |
| MATERIAL: | Steel              |
| GLASS:    | Etched             |
| DIMMABLE: | No                 |

| DIMENSIONS |       |
|------------|-------|
| WIDTH:     | 16.5" |
| HEIGHT:    | 9.3"  |
| WEIGHT:    | 4.8lb |

| LIGHT SOURCE  |                               |
|---------------|-------------------------------|
| LIGHT SOURCE: | Socketed                      |
| WATTAGE:      | 3-5w Cand. LED, 60w<br>Equiv. |
| VOLTAGE:      | 120v                          |