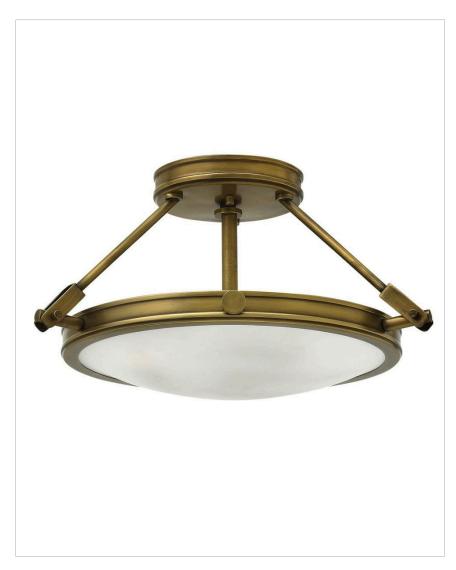

## **COLLIER**

## 3381HB

## SMALL SEMI-FLUSH MOUNT

Collier's mid-century silhouette incorporates the best in retro simplicity. Cast knobs, hinges and stems in a Heritage Brass finish convey sleek elegance for a look that is at once modern and timeless.

| DETAILS   |                |
|-----------|----------------|
| FINISH:   | Heritage Brass |
| MATERIAL: | Steel          |
| GLASS:    | Etched         |
| DIMMABLE: | No             |

| DIMENSIONS |       |
|------------|-------|
| WIDTH:     | 16.5" |
| HEIGHT:    | 9.3"  |
| WEIGHT:    | 4.4lb |