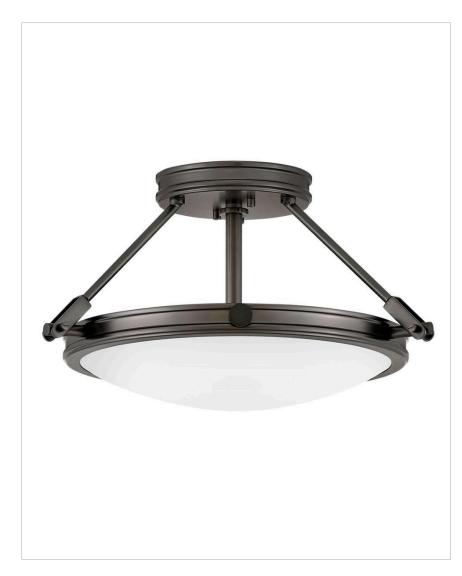

## **COLLIER**

## 3381BX

## MEDIUM SEMI-FLUSH MOUNT

Collier's mid-century silhouette incorporates the best in retro simplicity. Cast knobs, hinges and stems in a variety of finishes convey sleek elegance for a look that is at once modern and timeless.

| DETAILS   |             |
|-----------|-------------|
| FINISH:   | Black Oxide |
| MATERIAL: | Steel       |
| GLASS:    | Etched      |
| DIMMABLE: | No          |

| DIMENSIONS |       |
|------------|-------|
| WIDTH:     | 16.5" |
| HEIGHT:    | 9.3"  |
| WEIGHT:    | 4.4lb |