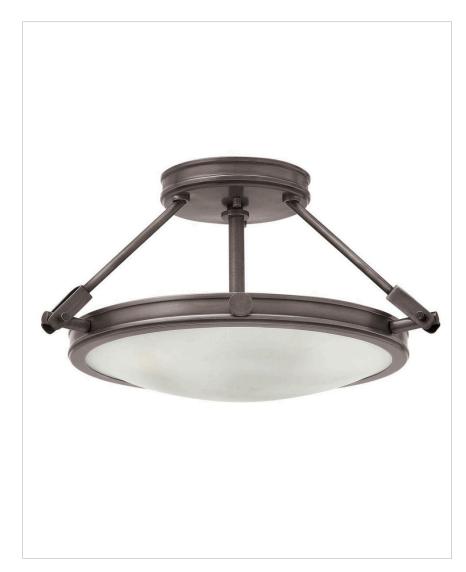

## COLLIER

## 3381AN

SMALL SEMI-FLUSH MOUNT

Collier's mid-century silhouette incorporates the best in retro simplicity. Cast knobs, hinges and stems in an Antique Nickel finish convey sleek elegance for a look that is at once modern and timeless.

| DETAILS   |                |
|-----------|----------------|
| FINISH:   | Antique Nickel |
| MATERIAL: | Steel          |
| GLASS:    | Etched         |
| DIMMABLE: | No             |

| DIMENSIONS |       |
|------------|-------|
| WIDTH:     | 16.5" |
| HEIGHT:    | 9.3"  |
| WEIGHT:    | 4.8lb |