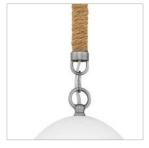

## SMALL PENDANT

Fresh and welcoming, Nash merges sculptural and functional features with coastal inspiration. Hand-painted stripes and contrasting tipping complete the thrown ceramic shade. Combined with a thick jute rope, the details of Nash bring organic warmth and texture to any space.

| DETAILS       |                   |
|---------------|-------------------|
| FINISH:       | Antique Nickel    |
| MATERIAL:     | Steel             |
| SHADE:        | Off-White Ceramic |
| SLOPE DEGREE: | 90                |
| DIMMABLE:     | No                |