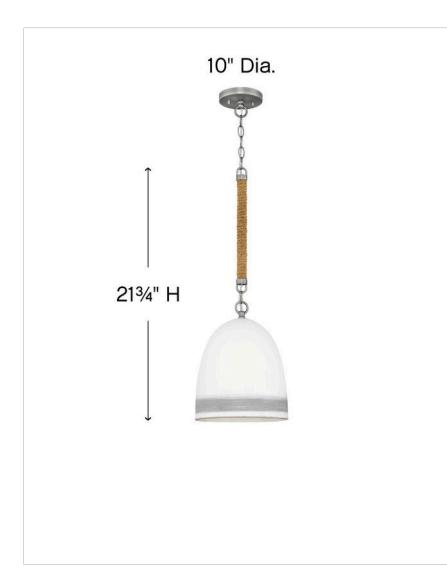

| DIMENSIONS |       |
|------------|-------|
| WIDTH:     | 10"   |
| HEIGHT:    | 27.5" |
| WEIGHT:    | 6.5lb |

| LIGHT SOURCE  |                                |
|---------------|--------------------------------|
| LIGHT SOURCE: | Socketed                       |
| WATTAGE:      | 1-12w Med. LED, 100w<br>Equiv. |
| VOLTAGE:      | 120v                           |

| MOUNTING   |          |
|------------|----------|
| CANOPY:    | 5" Dia.  |
| LEAD WIRE: | 1 X 120" |

| SHIPPING       |      |
|----------------|------|
| CARTON LENGTH: | 14.5 |
| CARTON WIDTH:  | 13.5 |
| CARTON HEIGHT: | 17   |
| CARTON WEIGHT: | 9    |