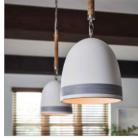

## SMALL PENDANT

Fresh and welcoming, Nash merges sculptural and functional features with coastal inspiration. Hand-painted stripes and contrasting tipping complete the thrown ceramic shade. Combined with a thick jute rope, the details of Nash bring organic warmth and texture to any space.

| DETAILS       |                   |
|---------------|-------------------|
| FINISH:       | Antique Nickel    |
| MATERIAL:     | Steel             |
| SHADE:        | Off-White Ceramic |
| SLOPE DEGREE: | 90                |
| DIMMABLE:     | No                |