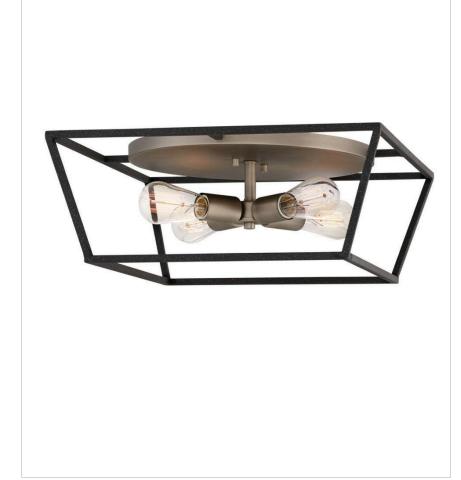

## 3331DZ

MEDIUM FLUSH MOUNT

Fulton's minimalist beauty emphasizes 'less is more' with vintage industrial style. This clean, airy tapered cage design is constructed without glass and the unique square candle sleeves rest on a discreet "H"-shaped cluster.

## PRODUCT DETAILS:

- Suitable for use in dry (indoor) locations as defined by NEC and CEC. Meets United States UL Underwriters Laboratories & CSA Canadian Standards Association Product Safety Standards.
- Ideal for vintage filament bulbs (not included)
- Angular lines, a bold finish, simple shape and sturdy details merge for a robust but pared down industrial design