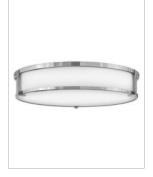

## **LOWELL**

## 3244CM

## LARGE FLUSH MOUNT

Lowell is a transitional design with clean lines and a subtle mid-century modern overtone. Robust cast L-bracket details combine with a twist lock system to maintain a sleek appearance that fits any décor.

| DETAILS   |             |
|-----------|-------------|
| FINISH:   | Chrome      |
| MATERIAL: | Steel       |
| GLASS:    | Etched Opal |
| DIMMABLE: | No          |

| DIMENSIONS |        |
|------------|--------|
| WIDTH:     | 24"    |
| HEIGHT:    | 4.8"   |
| WEIGHT:    | 20.9lb |