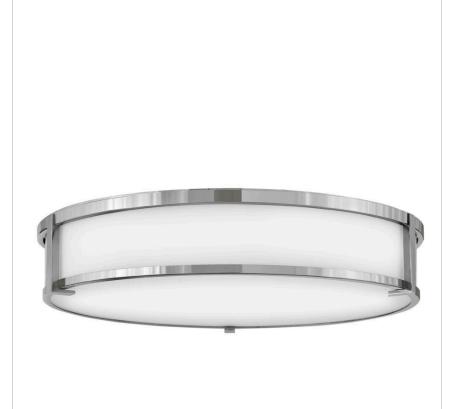

## **LOWELL**

## 3244CM

## LARGE FLUSH MOUNT

Lowell is a transitional design with clean lines and a subtle mid-century modern overtone. Robust cast L-bracket details combine with a twist lock system to maintain a sleek appearance that fits any décor.

| DETAILS   |             |
|-----------|-------------|
| FINISH:   | Chrome      |
| MATERIAL: | Steel       |
| GLASS:    | Etched Opal |
| DIMMABLE: | No          |

| DIMENSIONS |        |
|------------|--------|
| WIDTH:     | 24"    |
| HEIGHT:    | 4.8"   |
| WEIGHT:    | 20.9lb |