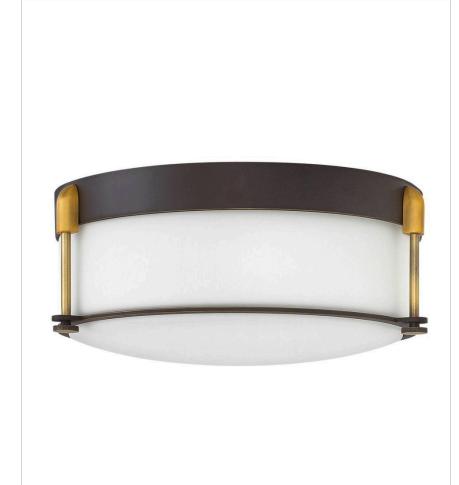

## LARGE FLUSH MOUNT

Colbin is sleek, chic and poised. Its etched opal glass and decorative knurled knobs enhance a design that easily crosses style boundaries, from traditional to modern.

| DETAILS   |                   |
|-----------|-------------------|
| FINISH:   | Oil Rubbed Bronze |
| MATERIAL: | Steel             |
| GLASS:    | Etched Opal       |
| DIMMABLE: | No                |