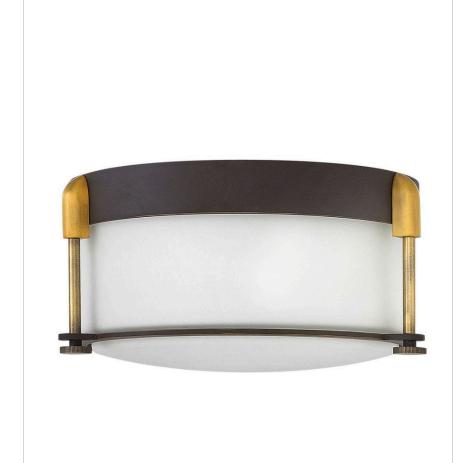

## MEDIUM FLUSH MOUNT

Colbin is sleek, chic and poised. Its etched opal glass and decorative knurled knobs enhance a design that easily crosses style boundaries, from traditional to modern.

| DETAILS   |                   |
|-----------|-------------------|
| FINISH:   | Oil Rubbed Bronze |
| MATERIAL: | Steel             |
| GLASS:    | Etched Opal       |
| DIMMABLE: | No                |

## **PRODUCT DETAILS:**

- Suitable for use in dry (indoor) locations as defined by NEC and CEC.
  Meets United States UL Underwriters Laboratories & CSA Canadian Standards Association Product Safety Standards.
- Merging the best of traditional and modern elements, with a sophisticated and streamlined silhouette perfect for any space