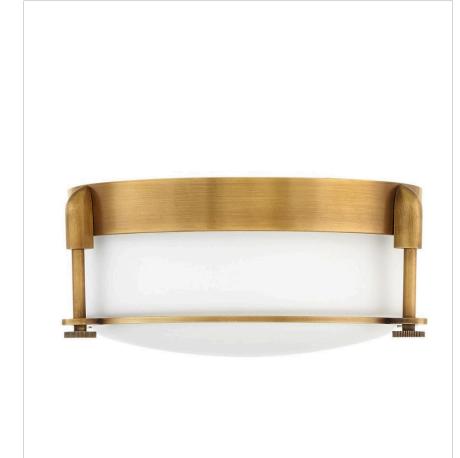

## MEDIUM FLUSH MOUNT

Colbin is sleek, chic and poised. Its etched opal glass and decorative knurled knobs enhance a design that easily crosses style boundaries, from traditional to modern.

| DETAILS   |                |
|-----------|----------------|
| FINISH:   | Heritage Brass |
| MATERIAL: | Steel          |
| GLASS:    | Etched Opal    |
| DIMMABLE: | No             |

## PRODUCT DETAILS:

- Suitable for use in dry (indoor) locations as defined by NEC and CEC.
  Meets United States UL Underwriters Laboratories & CSA Canadian Standards Association Product Safety Standards.
- Merging the best of traditional and modern elements, with a sophisticated and streamlined silhouette perfect for any space