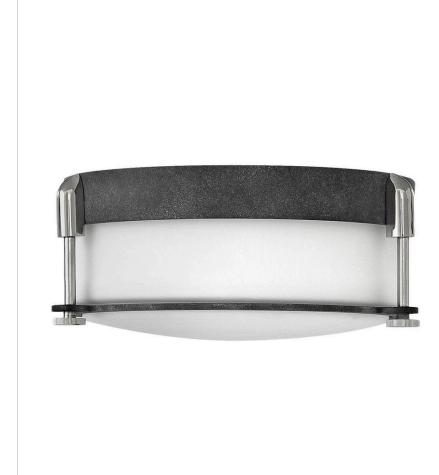

## COLBIN

## 3231DZ

MEDIUM FLUSH MOUNT

Colbin is sleek, chic and poised. Its etched opal glass and decorative knurled knobs enhance a design that easily crosses style boundaries, from traditional to modern.

| DETAILS   |             |
|-----------|-------------|
| FINISH:   | Aged Zinc   |
| MATERIAL: | Steel       |
| GLASS:    | Etched Opal |
| DIMMABLE: | No          |