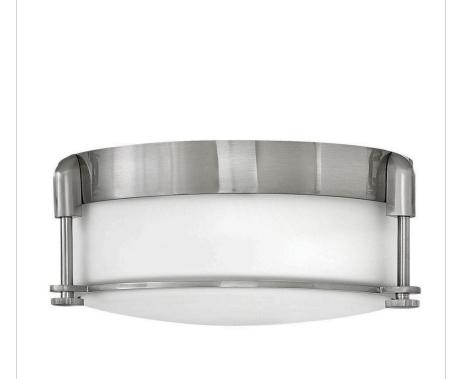

## **COLBIN**

## 3231BN

## MEDIUM FLUSH MOUNT

Colbin is sleek, chic and poised. Its etched opal glass and decorative knurled knobs enhance a design that easily crosses style boundaries, from traditional to modern.

| DETAILS   |                |
|-----------|----------------|
| FINISH:   | Brushed Nickel |
| MATERIAL: | Steel          |
| GLASS:    | Etched Opal    |
| DIMMABLE: | No             |