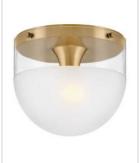

## EXTRA SMALL FLUSH MOUNT

Beck's transitional style is reinforced by a smooth Lacquered Brass or Black finish paired with an etchdipped glass shade offering texture and visual interest.

| DETAILS   |                        |
|-----------|------------------------|
| FINISH:   | Lacquered Brass        |
| MATERIAL: | Steel                  |
| GLASS:    | Clear with Etch-Dipped |
| DIMMABLE: | No                     |