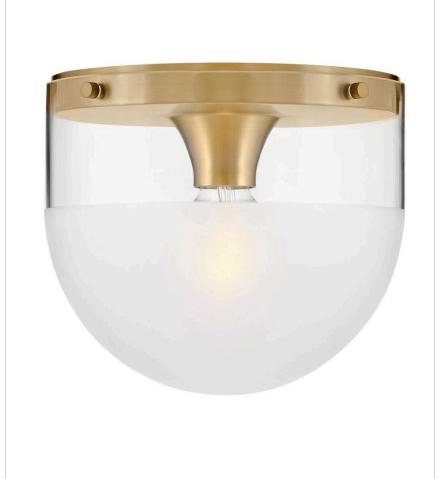

## EXTRA SMALL FLUSH MOUNT

Beck's transitional style is reinforced by a smooth Lacquered Brass or Black finish paired with an etchdipped glass shade offering texture and visual interest.

| DETAILS   |                        |
|-----------|------------------------|
| FINISH:   | Lacquered Brass        |
| MATERIAL: | Steel                  |
| GLASS:    | Clear with Etch-Dipped |
| DIMMABLE: | No                     |