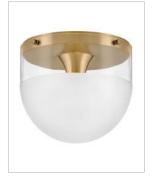

## EXTRA SMALL FLUSH MOUNT

Beck's transitional style is reinforced by a smooth Lacquered Brass or Black finish paired with an etchdipped glass shade offering texture and visual interest.

| DETAILS   |                        |
|-----------|------------------------|
| FINISH:   | Lacquered Brass        |
| MATERIAL: | Steel                  |
| GLASS:    | Clear with Etch-Dipped |
| DIMMABLE: | No                     |