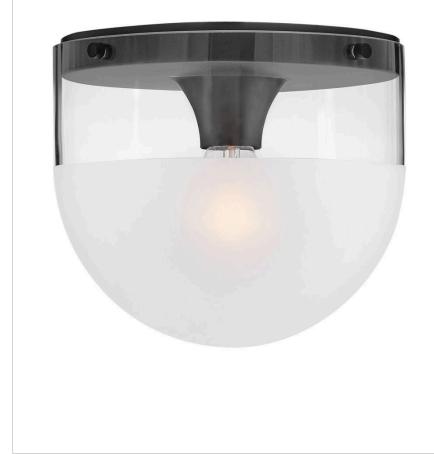

## BECK

32081BK

EXTRA SMALL FLUSH MOUNT

Beck's transitional style is reinforced by a smooth Lacquered Brass or Black finish paired with an etchdipped glass shade offering texture and visual interest.

| DETAILS   |                        |
|-----------|------------------------|
| FINISH:   | Black                  |
| MATERIAL: | Steel                  |
| GLASS:    | Clear with Etch-Dipped |
| DIMMABLE: | No                     |

| DIMENSIONS |       |
|------------|-------|
| WIDTH:     | 9"    |
| HEIGHT:    | 8"    |
| WEIGHT:    | 3.3lb |

| LIGHT SOURCE  |                           |
|---------------|---------------------------|
| LIGHT SOURCE: | Socketed                  |
| WATTAGE:      | 1-8w Med. LED, 60w Equiv. |
| VOLTAGE:      | 120v                      |

| MOUNTING |            |
|----------|------------|
| CANOPY:  | 8.75" Dia. |

| SHIPPING       | ]    |
|----------------|------|
| CARTON LENGTH: | 11.5 |
| CARTON WIDTH:  | 11.5 |
| CARTON HEIGHT: | 11.8 |
| CARTON WEIGHT: | 4.2  |