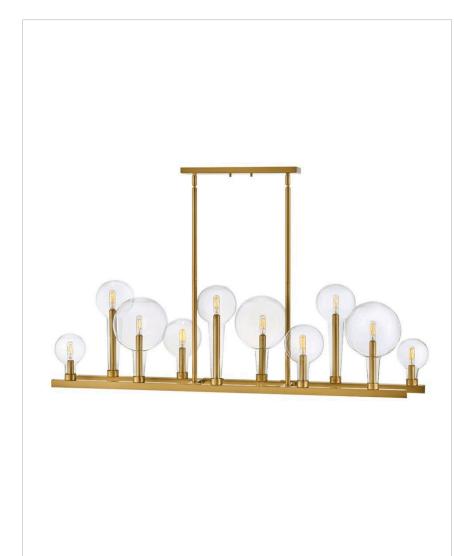

# ALCHEMY

## 30528LCB

MEDIUM TEN LIGHT LINEAR

Inspired by the vintage flasks of a chemistry classroom, Alchemy is a unique statement piece. Its tapered globes instantly stand out in a variety of spaces, while the open silhouette enhances its sophisticated edge.

## PRODUCT DETAILS:

- This item may be hung on a sloped ceiling
- This fixture includes multiple down stems in various lengths to customize the installation height, including two 6" stems and four 12" stems
- Suitable for use in dry (indoor) locations as defined by NEC and CEC. Meets United States UL Underwriters Laboratories & CSA Canadian Standards Association Product Safety Standards.
- Ideal for vintage filament bulbs (not included)
- T6 or T8 bulbs required (not included)
- Merging the best of traditional and modern elements, with a sophisticated and streamlined silhouette perfect for any space