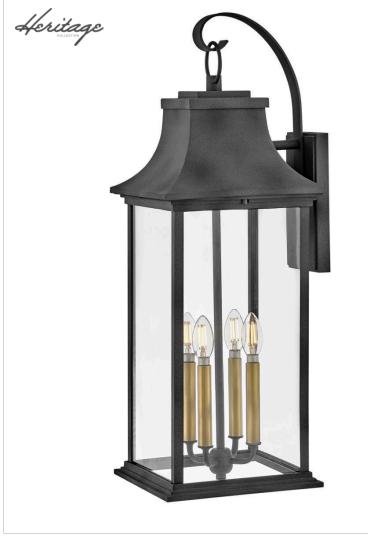

## ADAIR

2938DZ

LARGE WALL MOUNT LANTERN

Inspired by the early American coach lights popular throughout New England, Adair features a clean and stately form composed of hardy aluminum. An Aged Zinc finish accented by either Heritage Brass or Antique Nickel candle sleeves is complemented with robust construction details.

#### DETAILS

| DETAILO   |           |
|-----------|-----------|
| FINISH:   | Aged Zinc |
| MATERIAL: | Aluminum  |
| GLASS:    | Clear     |
| DIMMABLE: | No        |

#### DIMENSIONS

| DIMENSIONS     |           |
|----------------|-----------|
| WIDTH:         | 10.5"     |
| HEIGHT:        | 30"       |
| WEIGHT:        | 12.8lb    |
| BACK PLATE:    | 5"W X 9"H |
| EXTENSION:     | 11.5"     |
| TOP TO OUTLET: | 10.25"    |

#### LIGHT SOURCE

| LIGHT SOURCE: | Socketed                      |
|---------------|-------------------------------|
| WATTAGE:      | 4-4w Cand. LED, 60w<br>Equiv. |
| VOLTAGE:      | 120v                          |