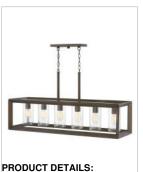

# **RHODES**

## 29306WB

## SIX LIGHT LINEAR

Rhodes exudes warmth and a handsome appeal with a clean transitional design and generous proportions. Perfectly suited for either exterior or interior spaces, the Warm Bronze finish and clear seedy glass perfectly complement the robust framework. Vintageinspired filament bulbs are recommended to complement these designs.

| DETAILS   |             |
|-----------|-------------|
| FINISH:   | Warm Bronze |
| MATERIAL: | Metal       |
| GLASS:    | Clear Seedy |
| DIMMABLE: | No          |

| DIMENSIONS |       |
|------------|-------|
| WIDTH:     | 42.3" |
| HEIGHT:    | 21.3" |
| DEPTH:     | 12    |
| WEIGHT:    | 24lb  |