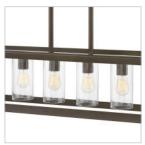

## SIX LIGHT LINEAR

Rhodes exudes warmth and a handsome appeal with a clean transitional design and generous proportions. Perfectly suited for either exterior or interior spaces, the Warm Bronze finish and clear seedy glass perfectly complement the robust framework. Vintageinspired filament bulbs are recommended to complement these designs.

| LIGHT SOURCE  |                                |
|---------------|--------------------------------|
| LIGHT SOURCE: | Socketed                       |
| WATTAGE:      | 6-10w Med. LED, 100w<br>Equiv. |
| VOLTAGE:      | 120v                           |

- Suitable for use in wet (outdoor direct rain or sprinkler) locations as defined by NEC and CEC. Meets United States UL Underwriters Laboratories & CSA Canadian Standards Association Product Safety Standards
- Ideal for vintage filament bulbs (not included)
- · 2-year finish warranty
- The stylish Open Air collection includes outdoor-rated chandeliers, pendants and sconces that provide design-conscious solutions to a variety of exterior environments.
- · Angular lines, a bold finish and robust details create an industrial edge to add flair to any type of facade