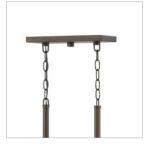

| MOUNTING   |                |
|------------|----------------|
| CANOPY:    | 4.75"W X 12" L |
| LEAD WIRE: | 1 X 72"        |

| SHIPPING       |      |
|----------------|------|
| CARTON LENGTH: | 45   |
| CARTON WIDTH:  | 15.5 |
| CARTON HEIGHT: | 15.5 |
| CARTON WEIGHT: | 30   |
|                |      |