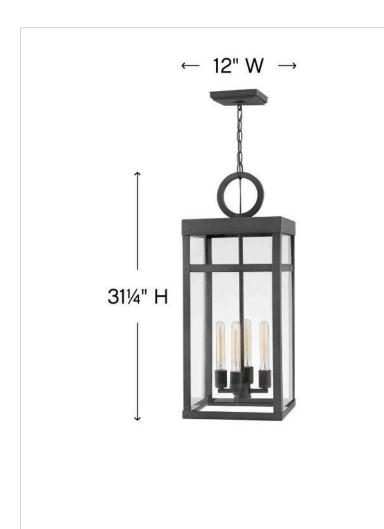

## 2808DZ

## LARGE SINGLE TIER

A fusion of chic styles makes Porter a design standout. Merging Modern Farmhouse, Industrial, and Arts and Crafts elements, the fine rivet details and a sturdy hanger loop create a stunning and distinctive statement.

| DIMENSIONS |        |
|------------|--------|
| WIDTH:     | 12"    |
| HEIGHT:    | 31.3"  |
| WEIGHT:    | 18.7lb |

| LIGHT SOURCE  |                           |
|---------------|---------------------------|
| LIGHT SOURCE: | Socketed                  |
| WATTAGE:      | 4-8w Med. LED, 60w Equiv. |
| VOLTAGE:      | 120v                      |