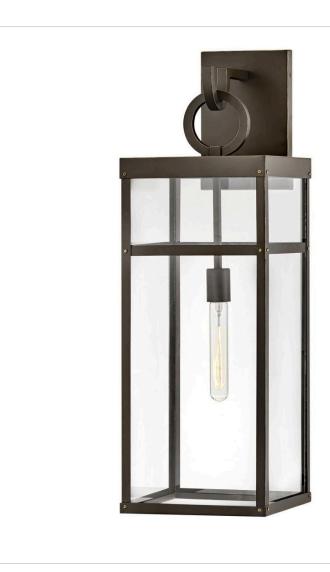

## LARGE WALL MOUNT LANTERN

A fusion of chic styles makes Porter a design standout. Merging Modern Farmhouse, Industrial and Arts and Crafts elements, the fine rivet details and a sturdy hanger loop create a stunning and distinctive statement.

| DETAILS   |                   |
|-----------|-------------------|
| FINISH:   | Oil Rubbed Bronze |
| MATERIAL: | Aluminum          |
| GLASS:    | Clear             |
| DIMMABLE: | No                |

| DIMENSIONS     |           |
|----------------|-----------|
| WIDTH:         | 9.5"      |
| HEIGHT:        | 29"       |
| WEIGHT:        | 12.7lb    |
| BACK PLATE:    | 6"W X 9"H |
| EXTENSION:     | 10.8"     |
| TOP TO OUTLET: | 4.5"      |