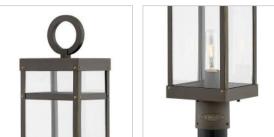

### 2801OZ

MEDIUM POST OR PIER MOUNT LANTERN A fusion of chic styles makes Porter a design standout. Merging Modern Farmhouse, Industrial, and Arts and Crafts elements, the fine rivet details and a sturdy hanger loop create a stunning and distinctive statement.