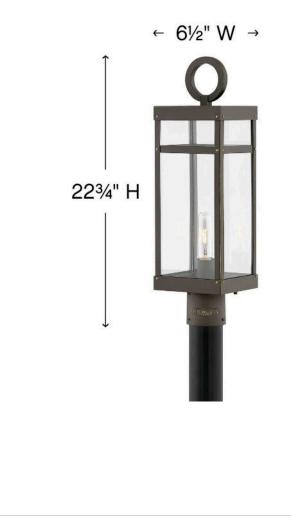

### 2801OZ

MEDIUM POST OR PIER MOUNT LANTERN A fusion of chic styles makes Porter a design standout. Merging Modern Farmhouse, Industrial, and Arts and Crafts elements, the fine rivet details and a sturdy hanger loop create a stunning and distinctive statement.

# DIMENSIONS WIDTH: 6.5" HEIGHT: 22.8" WEIGHT: 5.5lb

| LIGHT SOURCE  |                                |
|---------------|--------------------------------|
| LIGHT SOURCE: | Socketed                       |
| WATTAGE:      | 1-12w Med. LED, 100w<br>Equiv. |
| VOLTAGE:      | 120v                           |