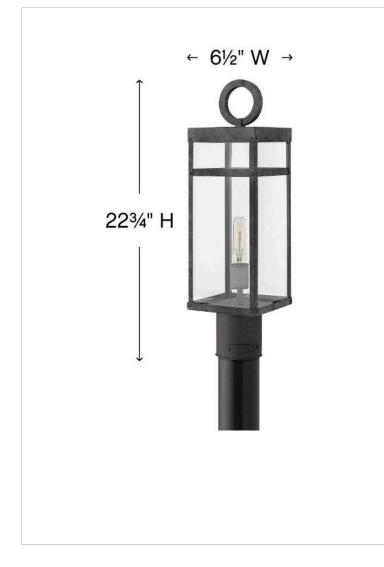

| DETAILS   |           |
|-----------|-----------|
| FINISH:   | Aged Zinc |
| MATERIAL: | Aluminum  |
| GLASS:    | Clear     |
| DIMMABLE: | No        |

| DIMENSIONS |       |
|------------|-------|
| WIDTH:     | 6.5"  |
| HEIGHT:    | 22.8" |
| WEIGHT:    | 5.5lb |