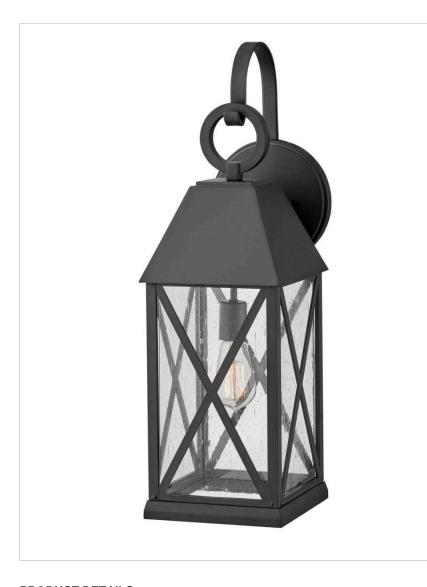

## **BRIAR**

## 23305MB

## LARGE WALL MOUNT LANTERN

Briar is a cozy cottage, English Tudor-inspired lantern with distinct design elements including beautiful cross bars and a dramatic loop in a deep Museum Black finish for extra impact. This classic and stately fixture is at home in any traditional environment that's craving a hint of European charm.

| DETAILS   |              |
|-----------|--------------|
| FINISH:   | Museum Black |
| MATERIAL: | Aluminum     |
| GLASS:    | Clear Seedy  |
| DIMMABLE: | No           |

| DIMENSIONS     |         |
|----------------|---------|
| WIDTH:         | 8"      |
| HEIGHT:        | 25.8"   |
| WEIGHT:        | 9lb     |
| BACK PLATE:    | 7" Dia. |
| EXTENSION:     | 10"     |
| TOP TO OUTLET: | 9.5"    |