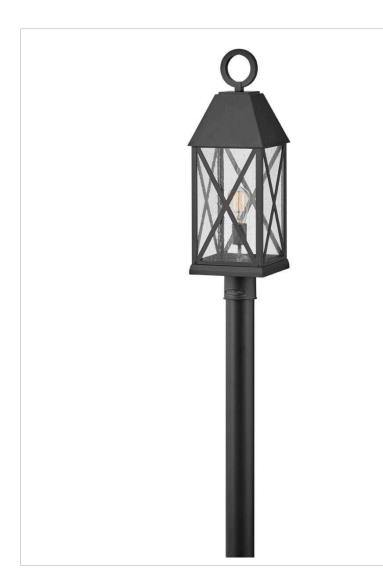

## BRIAR

## 23301MB

LARGE POST TOP OR PIER MOUNT LANTERN

Briar is a cozy cottage, English Tudor-inspired lantern with distinct design elements including beautiful cross bars and a dramatic loop in a deep Museum Black finish for extra impact. This classic and stately fixture is at home in any traditional environment that's craving a hint of European charm.

| DETAILS   |              |
|-----------|--------------|
| FINISH:   | Museum Black |
| MATERIAL: | Aluminum     |
| GLASS:    | Clear Seedy  |
| DIMMABLE: | No           |

| DIMENSIONS | ]     |
|------------|-------|
| WIDTH:     | 8"    |
| HEIGHT:    | 25"   |
| WEIGHT:    | 8.6lb |