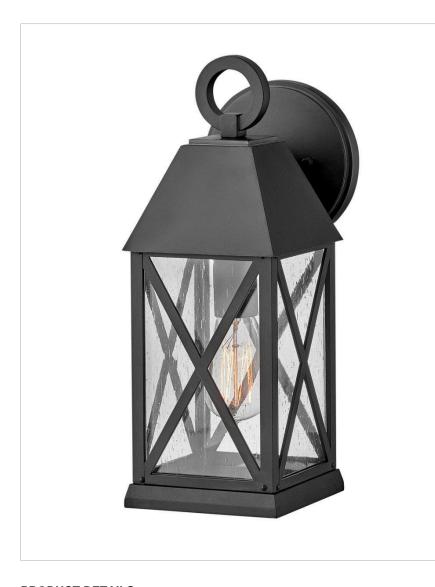

## **BRIAR**

## 23300MB

## MEDIUM WALL MOUNT LANTERN

Briar is a cozy cottage, English Tudor-inspired lantern with distinct design elements including beautiful cross bars and a dramatic loop in a deep Museum Black finish for extra impact. This classic and stately fixture is at home in any traditional environment that's craving a hint of European charm.

| DETAILS   |              |
|-----------|--------------|
| FINISH:   | Museum Black |
| MATERIAL: | Aluminum     |
| GLASS:    | Clear Seedy  |
| DIMMABLE: | No           |

| DIMENSIONS     |         |
|----------------|---------|
| WIDTH:         | 6"      |
| HEIGHT:        | 16"     |
| WEIGHT:        | 5.2lb   |
| BACK PLATE:    | 6" Dia. |
| EXTENSION:     | 7.3"    |
| TOP TO OUTLET: | 4.25"   |