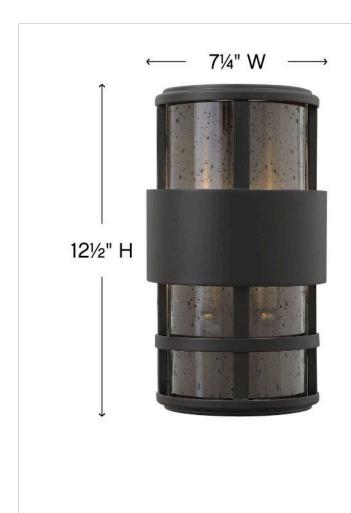

## 1908SK

## SMALL WALL MOUNT LANTERN

Saturn is a stunning, modern design offering robust construction and intersecting lines that create a striking contrast against the clear seedy glass.

| DETAILS   |             |
|-----------|-------------|
| FINISH:   | Satin Black |
| MATERIAL: | Aluminum    |
| GLASS:    | Clear Seedy |
| DIMMABLE: | No          |

| DIMENSIONS     |                 |
|----------------|-----------------|
| WIDTH:         | 7.3"            |
| HEIGHT:        | 12.5"           |
| WEIGHT:        | 4lb             |
| BACK PLATE:    | 5.75"W X 12.5"H |
| EXTENSION:     | 4"              |
| TOP TO OUTLET: | 6.25"           |