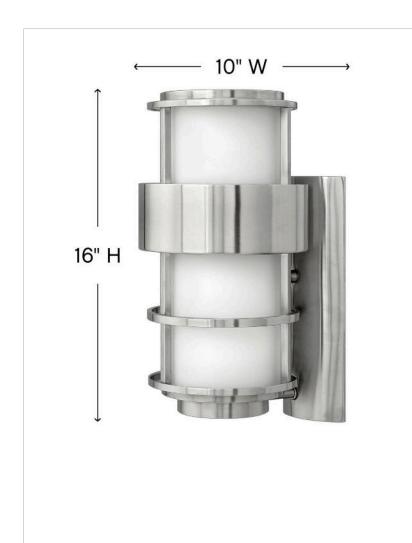

| DIMENSIONS     |               |
|----------------|---------------|
| WIDTH:         | 8"            |
| HEIGHT:        | 16"           |
| WEIGHT:        | 6lb           |
| BACK PLATE:    | 4.75"W X 14"H |
| EXTENSION:     | 9.5"          |
| TOP TO OUTLET: | 9"            |