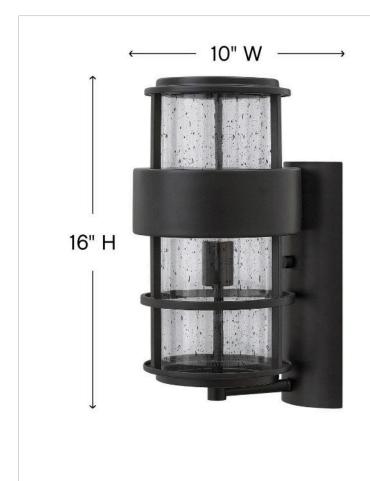

## MEDIUM WALL MOUNT LANTERN

Saturn is a stunning, modern design offering robust construction and intersecting lines that create a striking contrast against the clear seedy glass.

| DETAILS   |             |
|-----------|-------------|
| FINISH:   | Satin Black |
| MATERIAL: | Aluminum    |
| GLASS:    | Clear Seedy |
| DIMMABLE: | No          |

| DIMENSIONS     |               |
|----------------|---------------|
| WIDTH:         | 8"            |
| HEIGHT:        | 16"           |
| WEIGHT:        | 9lb           |
| BACK PLATE:    | 4.75"W X 14"H |
| EXTENSION:     | 9.5"          |
| TOP TO OUTLET: | 9"            |