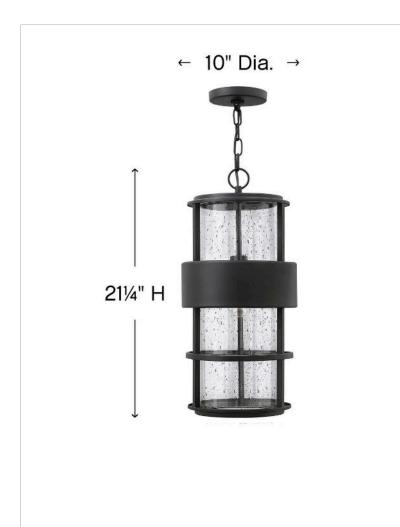

## LARGE HANGING LANTERN

Saturn is a stunning, modern design offering robust construction and intersecting lines that create a striking contrast against the clear seedy glass.

| DETAILS       |             |
|---------------|-------------|
| FINISH:       | Satin Black |
| MATERIAL:     | Aluminum    |
| GLASS:        | Clear Seedy |
| SLOPE DEGREE: | 90          |
| DIMMABLE:     | No          |

| DIMENSIONS |       |
|------------|-------|
| WIDTH:     | 10"   |
| HEIGHT:    | 21.3" |
| WEIGHT:    | 11lb  |

| LIGHT SOURCE  |                                |
|---------------|--------------------------------|
| LIGHT SOURCE: | Socketed                       |
| WATTAGE:      | 1-12w Med. LED, 100w<br>Equiv. |
| VOLTAGE:      | 120v                           |