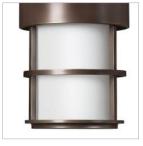

## 1902MT

## LARGE HANGING LANTERN

Saturn is a stunning, modern design offering robust construction and intersecting lines that create a striking contrast against the clear seedy glass.

| DETAILS       |              |
|---------------|--------------|
| FINISH:       | Metro Bronze |
| MATERIAL:     | Brass        |
| GLASS:        | Etched Opal  |
| SLOPE DEGREE: | 90           |
| DIMMABLE:     | No           |