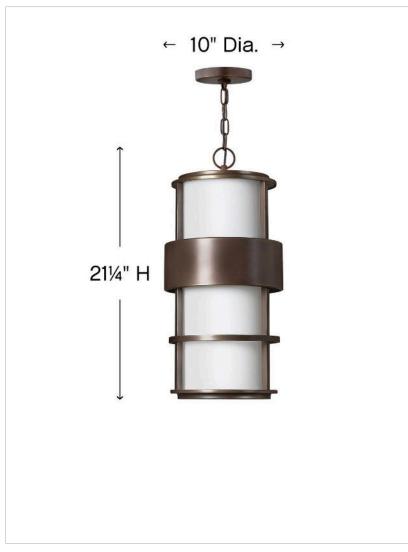

## 1902MT

## LARGE HANGING LANTERN

Saturn is a stunning, modern design offering robust construction and intersecting lines that create a striking contrast against the clear seedy glass.

| DETAILS       |              |
|---------------|--------------|
| FINISH:       | Metro Bronze |
| MATERIAL:     | Brass        |
| GLASS:        | Etched Opal  |
| SLOPE DEGREE: | 90           |
| DIMMABLE:     | No           |

| DIMENSIONS |       |
|------------|-------|
| WIDTH:     | 10"   |
| HEIGHT:    | 21.3" |
| WEIGHT:    | 11lb  |

| LIGHT SOURCE  |                                               |
|---------------|-----------------------------------------------|
| LIGHT SOURCE: | Socketed                                      |
|               | 1-12w Med. LED, 100w<br>Equiv. or 1-100w Med. |
| VOLTAGE:      | 120v                                          |