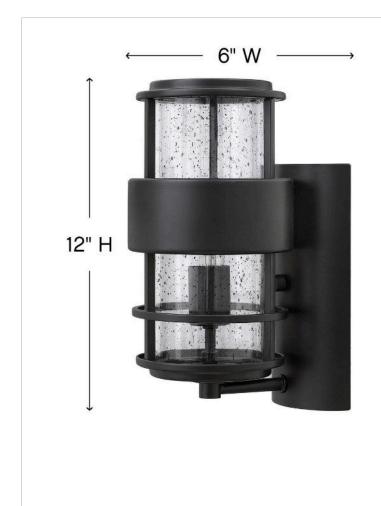

## 1900SK

SMALL WALL MOUNT LANTERN

Saturn is a stunning, modern design offering robust construction and intersecting lines that create a striking contrast against the clear seedy glass.

| DETAILS   |             |
|-----------|-------------|
| FINISH:   | Satin Black |
| MATERIAL: | Aluminum    |
| GLASS:    | Clear Seedy |
| DIMMABLE: | No          |

| DIMENSIONS     |              |
|----------------|--------------|
| WIDTH:         | 6"           |
| HEIGHT:        | 12"          |
| WEIGHT:        | 4lb          |
| BACK PLATE:    | 4.75"W X 9"H |
| EXTENSION:     | 7.5"         |
| TOP TO OUTLET: | 7.5"         |