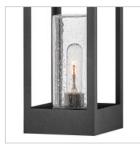

## MEDIUM HANGING LANTERN

Amina is tradition with a flair. This lantern-inspired wall mount features dramatic, arched windows revealing a seedy glass that creates a faux candle effect. Constructed of durable aluminum in a Distressed Zinc finish, Amina is complete with an oversized loop reinforcing its timeless appeal.

| DETAILS       |                 |
|---------------|-----------------|
| FINISH:       | Distressed Zinc |
| MATERIAL:     | Aluminum        |
| GLASS:        | Clear Seedy     |
| SLOPE DEGREE: | 90              |
| DIMMABLE:     | No              |