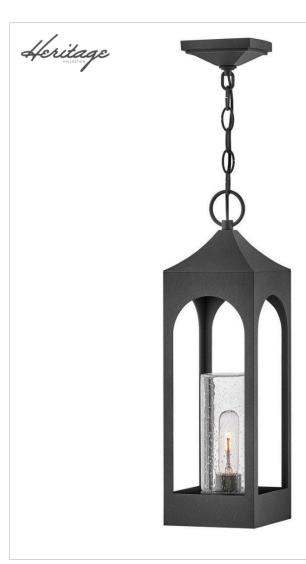

## MEDIUM HANGING LANTERN

Amina is tradition with a flair. This lantern-inspired wall mount features dramatic, arched windows revealing a seedy glass that creates a faux candle effect. Constructed of durable aluminum in a Distressed Zinc finish, Amina is complete with an oversized loop reinforcing its timeless appeal.

| DETAILS       |                 |
|---------------|-----------------|
| FINISH:       | Distressed Zinc |
| MATERIAL:     | Aluminum        |
| GLASS:        | Clear Seedy     |
| SLOPE DEGREE: | 90              |
| DIMMABLE:     | No              |

| DIMENSIONS |       |
|------------|-------|
| WIDTH:     | 6"    |
| HEIGHT:    | 20.5" |
| WEIGHT:    | 5.4lb |

| LIGHT SOURCE  |                                |
|---------------|--------------------------------|
| LIGHT SOURCE: | Socketed                       |
|               | 1-10w Med. LED, 100w<br>Equiv. |
| VOLTAGE:      | 120v                           |

| MOUNTING   |         |
|------------|---------|
| CANOPY:    | 5" Sq.  |
| LEAD WIRE: | 1 X 72" |

| SHIPPING       |      |
|----------------|------|
| CARTON LENGTH: | 8.5  |
| CARTON WIDTH:  | 8.5  |
| CARTON HEIGHT: | 24.4 |
| CARTON WEIGHT: | 6.6  |