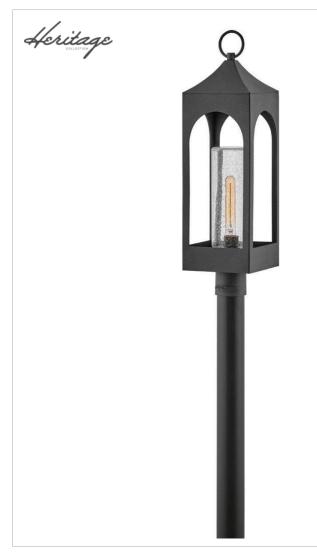

## **AMINA**

## 18081DSZ

## LARGE POST TOP OR PIER MOUNT LANTERN

Amina is tradition with a flair. This lantern-inspired wall mount features dramatic, arched windows revealing a seedy glass that creates a faux candle effect. Constructed of durable aluminum in a Distressed Zinc finish, Amina is complete with an oversized loop reinforcing its timeless appeal.

| DETAILS   |                 |
|-----------|-----------------|
| FINISH:   | Distressed Zinc |
| MATERIAL: | Aluminum        |
| GLASS:    | Clear Seedy     |
| DIMMABLE: | No              |

| DIMENSIONS |       |
|------------|-------|
| WIDTH:     | 7.8"  |
| HEIGHT:    | 27.8" |
| WEIGHT:    | 6.3lb |

| LIGHT SOURCE  |                                |
|---------------|--------------------------------|
| LIGHT SOURCE: | Socketed                       |
| WATTAGE:      | 1-10w Med. LED, 100w<br>Equiv. |
| VOLTAGE:      | 120v                           |

## PRODUCT DETAILS:

- Suitable for use in wet (outdoor direct rain or sprinkler) locations as defined by NEC and CEC.
  Meets United States UL Underwriters Laboratories & CSA Canadian Standards Association
  Product Safety Standards
- Ideal for vintage filament bulbs (not included)
- · 2-year finish warranty
- Classic lines and heritage details complement traditional architecture