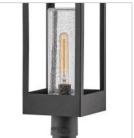

## LARGE POST TOP OR PIER MOUNT LANTERN

Amina is tradition with a flair. This lantern-inspired wall mount features dramatic, arched windows revealing a seedy glass that creates a faux candle effect. Constructed of durable aluminum in a Distressed Zinc finish, Amina is complete with an oversized loop reinforcing its timeless appeal.

| DETAILS   |                 |
|-----------|-----------------|
| FINISH:   | Distressed Zinc |
| MATERIAL: | Aluminum        |
| GLASS:    | Clear Seedy     |
| DIMMABLE: | No              |

| DIMENSIONS |       |
|------------|-------|
| WIDTH:     | 7.8"  |
| HEIGHT:    | 27.8" |
| WEIGHT:    | 6.3lb |

| LIGHT SOURCE  |                                |
|---------------|--------------------------------|
| LIGHT SOURCE: | Socketed                       |
| WATTAGE:      | 1-10w Med. LED, 100w<br>Equiv. |
| VOLTAGE:      | 120v                           |