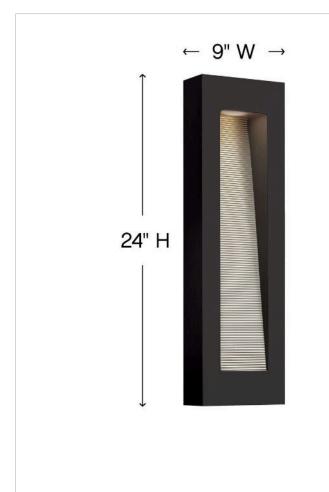

## 1669SK

## LARGE WALL MOUNT LANTERN

Luna is a modern collection of solid aluminum fixtures offered in a unique combination of contemporary styles, including sleek wall lanterns. Luna also offers chic pocket wall sconces and compact ceiling mounts that are ideal for indoors or out.

| DETAILS   |             |
|-----------|-------------|
| FINISH:   | Satin Black |
| MATERIAL: | Aluminum    |
| GLASS:    | Etched Lens |
| DIMMABLE: | No          |

| DIMENSIONS     |                |
|----------------|----------------|
| WIDTH:         | 9"             |
| HEIGHT:        | 24"            |
| WEIGHT:        | 11lb           |
| BACK PLATE:    | 6.75"W X 4.5"H |
| EXTENSION:     | 4.8"           |
| TOP TO OUTLET: | 12"            |