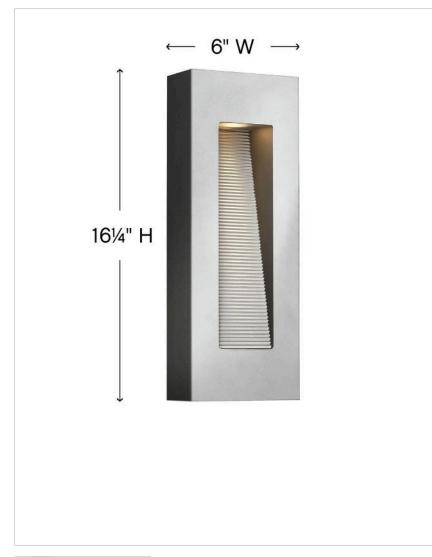

## 1668TT

## MEDIUM WALL MOUNT LANTERN

Luna is a modern collection of solid aluminum fixtures offered in a unique combination of contemporary styles, including sleek wall lanterns. Luna also offers chic pocket wall sconces and compact ceiling mounts that are ideal for indoors or out.

| DETAILS   |             |
|-----------|-------------|
| FINISH:   | Titanium    |
| MATERIAL: | Aluminum    |
| GLASS:    | Etched Lens |
| DIMMABLE: | No          |

| DIMENSIONS     |          |
|----------------|----------|
| WIDTH:         | 6"       |
| HEIGHT:        | 16.3"    |
| WEIGHT:        | 5lb      |
| BACK PLATE:    | 4.5" Sq. |
| EXTENSION:     | 3.5"     |
| TOP TO OUTLET: | 8.25"    |