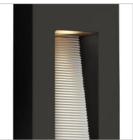

## MEDIUM WALL MOUNT LANTERN

Luna is a modern collection of solid aluminum fixtures offered in a unique combination of contemporary styles, including sleek wall lanterns. Luna also offers chic pocket wall sconces and compact ceiling mounts that are ideal for indoors or out.

| DETAILS   |             |
|-----------|-------------|
| FINISH:   | Satin Black |
| MATERIAL: | Aluminum    |
| GLASS:    | Etched Lens |
| DIMMABLE: | No          |

| DIMENSIONS     |          |
|----------------|----------|
| WIDTH:         | 6"       |
| HEIGHT:        | 16.3"    |
| WEIGHT:        | 5lb      |
| BACK PLATE:    | 4.5" Sq. |
| EXTENSION:     | 3.5"     |
| TOP TO OUTLET: | 8.25"    |