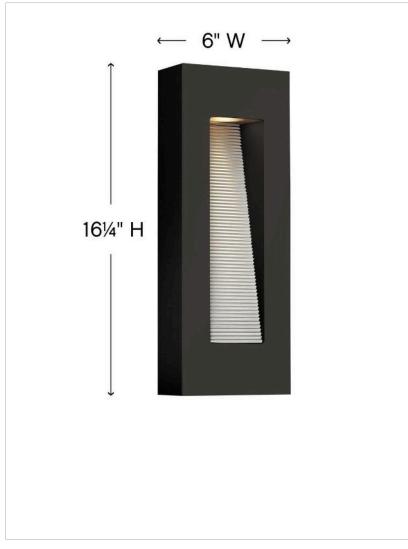

## 1668SK

## MEDIUM WALL MOUNT LANTERN

Luna is a modern collection of solid aluminum fixtures offered in a unique combination of contemporary styles, including sleek wall lanterns. Luna also offers chic pocket wall sconces and compact ceiling mounts that are ideal for indoors or out.

| DETAILS   |             |
|-----------|-------------|
| FINISH:   | Satin Black |
| MATERIAL: | Aluminum    |
| GLASS:    | Etched Lens |
| DIMMABLE: | No          |

| DIMENSIONS     |          |
|----------------|----------|
| WIDTH:         | 6"       |
| HEIGHT:        | 16.3"    |
| WEIGHT:        | 5lb      |
| BACK PLATE:    | 4.5" Sq. |
| EXTENSION:     | 3.5"     |
| TOP TO OUTLET: | 8.25"    |