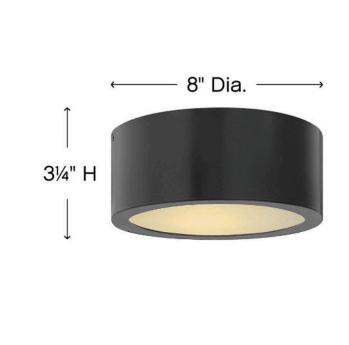

| DIMENSIONS |      |
|------------|------|
| WIDTH:     | 8"   |
| HEIGHT:    | 3.3" |
| WEIGHT:    | 2lb  |

| LIGHT SOURCE                 | 7                               |
|------------------------------|---------------------------------|
| LIGHT SOURCE:                | Integrated LED                  |
| LED NAME:                    | LC1-60                          |
| WATTAGE:                     | 7.50w LED *Included             |
| VOLTAGE:                     | 120v/277v                       |
| COLOR TEMP:                  | 3000                            |
| LUMENS:                      | 600                             |
| CRI:                         | 96                              |
| INCANDESCENT<br>EQUIVALENCY: | 1 x 60w                         |
| DIMMABLE:                    | YES - 0-10V TYPE<br>DIMMER ONLY |