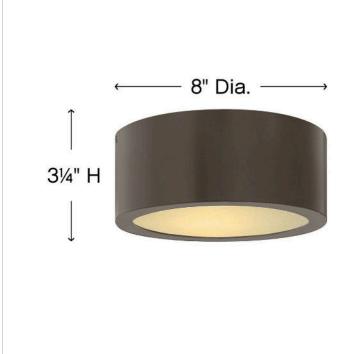

| DIMENSIONS |      |
|------------|------|
| WIDTH:     | 8"   |
| HEIGHT:    | 3.3" |
| WEIGHT:    | 2lb  |

| LIGHT SOURCE                 | 1                               |
|------------------------------|---------------------------------|
| LIGHT SOURCE                 |                                 |
| LIGHT SOURCE:                | Integrated LED                  |
| LED NAME:                    | LC1-60                          |
| WATTAGE:                     | 7.50w LED *Included             |
| VOLTAGE:                     | 120v/277v                       |
| COLOR TEMP:                  | 3000                            |
| LUMENS:                      | 600                             |
| CRI:                         | 96                              |
| INCANDESCENT<br>EQUIVALENCY: | 1 x 60w                         |
| DIMMABLE:                    | YES - 0-10V TYPE<br>DIMMER ONLY |