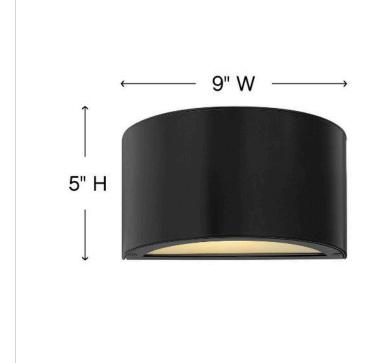

| DIMENSIONS     |           |
|----------------|-----------|
| WIDTH:         | 9"        |
| HEIGHT:        | 5"        |
| WEIGHT:        | 3.2lb     |
| BACK PLATE:    | 9"W X 5"H |
| EXTENSION:     | 4"        |
| TOP TO OUTLET: | 2.5"      |