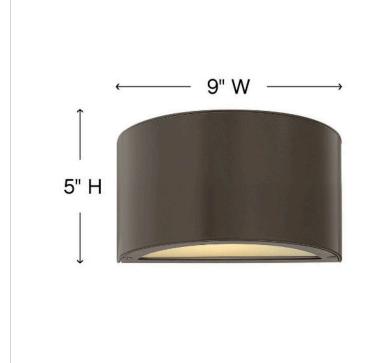

| DIMENSIONS     |           |
|----------------|-----------|
| WIDTH:         | 9"        |
| HEIGHT:        | 5"        |
| WEIGHT:        | 3lb       |
| BACK PLATE:    | 9"W X 5"H |
| EXTENSION:     | 4"        |
| TOP TO OUTLET: | 2.5"      |