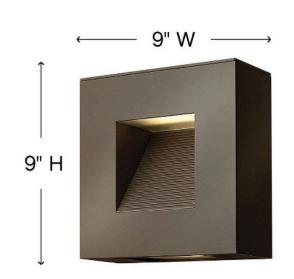

#### DIMENSIONS

| WIDTH:         | 9"             |
|----------------|----------------|
| HEIGHT:        | 9"             |
| WEIGHT:        | 7lb            |
| BACK PLATE:    | 4.5"W X 6.75"H |
| EXTENSION:     | 4"             |
| TOP TO OUTLET: | 4.5"           |